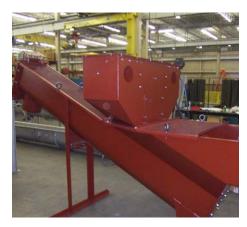

### **GRIT CLASSIFIER WITH CYCLONE**

Grit classifiers with cyclone separators are available to handle larger flow rates resulting in a smaller footprint. The standard design includes a shafted conveyor with a lower bearing assembly. A retractable screw design is offered as an option. Materials of construction available include: 304SS, 316SS, Galvanized steel and Painted steel. Bolt on wear shoes and hardened steel screw flights are also available.