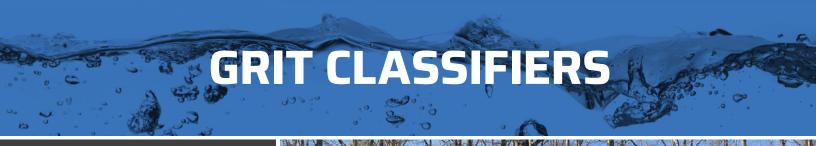

### **STANDARD GRIT CLASSIFIER**

Conventional grit classifiers with expanded pool area for effective grit separation. The standard design includes a shaftless conveyor without the need for a lower bearing. Shafted designs are available as an option. Materials of construction available include: 304SS, 316SS, Galvanized steel and Painted steel.