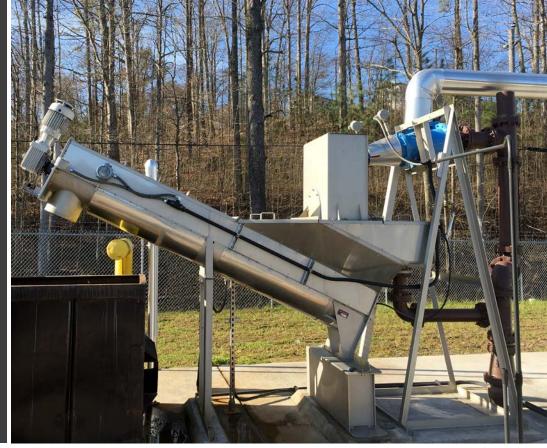

### **STANDARD GRIT CLASSIFIER**

Conventional grit classifiers with expanded pool area for effective grit separation. The standard design includes a shaftless conveyor without the need for a lower bearing. Shafted designs are available as an option. Materials of construction available include: 304SS, 316SS, Galvanized steel and Painted steel.