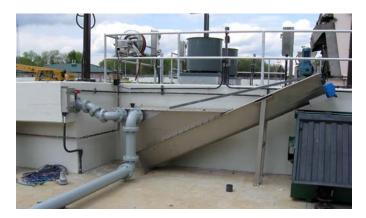

### **GRIT CLASSIFIER WITH CYCLONE**

Grit classifiers with cyclone separators are available to handle larger flow rates resulting in a smaller footprint. The standard design includes a shafted conveyor with a lower bearing assembly. A retractable screw design is offered as an option. Materials of construction available include: 304SS, 316SS, Galvanized steel and Painted steel. Bolt on wear shoes and hardened steel screw flights are also available.