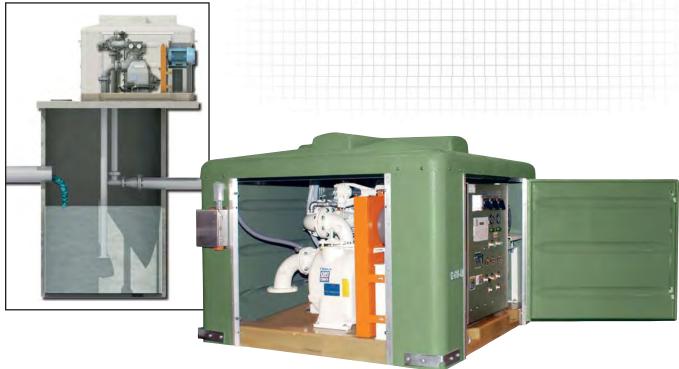

Removable or hinged door panel provides easy access to pumps and robust NEMA controls for maintenance and service as well as vandal-resistant design for added security.

The 6x6 fiberglass enclosure accommodates two Super T Series® or Ultra V Series® pumps with motors sized to meet your requirements. Depending on pump model, pumps are available in 2" to 6" sizes with capacities from 50 to 1300 GPM on single pump operation up to 25 HP.