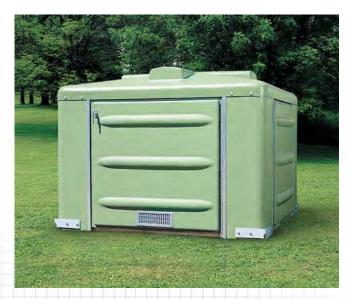

## **6x6 ABOVE GROUND**

The 6x6 above ground lift station is a fully customizable, compact, pre-engineered unit shipped complete from the factory. Just add power and connect piping.

Outside, the neat, trim low-silhouette fiberglass cover blends with its surroundings. Fiberglass enclosure resists corrosion and provides protection from weather.

Removable or hinged door panel provides easy access to pumps and robust NEMA controls for maintenance and service as well as vandal-resistant design for added security.

The 6x6 fiberglass enclosure accommodates two Super T Series® or Ultra V Series® pumps with motors sized to meet your requirements. Depending on pump model, pumps are available in 2" to 6" sizes with capacities from 50 to 1300 GPM on single pump operation up to 25 HP.